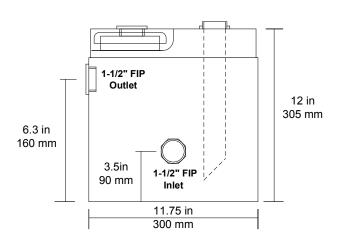

#### **SPECIFICATION**

The condensate neutralization tank shall be AXIOM INDUSTRIES LTD. Model NT20-A. System shall include 20 litre (5.3 U.S. gallon) tank made from one-piece seamless polyethylene construction with 125-mm (5") fill/access opening, 1-1/2" FIP inlets on the top and the side, 1-1/2" FIP side outlet, and 1-1/2" FIP top vent. Comes with 18 kg (40 lbs) of Axiom's Liphter neutralization media.

Clearances - Top and Left Side - 12 in 305 mm