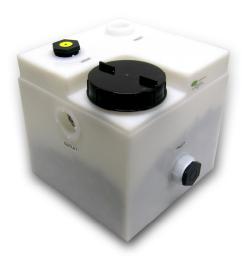

# MODEL NT20-A CONDENSATE NEUTRALIZATION TANK

The NT20-A is ideal for neutralizing condensate from condensing boilers or furnaces.

The condensate is acidic and has the potential to harm the environment and the sewer system. The NT20-A will neutralize the condensate to a neutral pH level before it is discharged to drain.

#### **SPECIFICATION**

The condensate neutralization tank shall be AXIOM INDUSTRIES LTD. Model NT20-A. System shall include 20 litre (5.3 U.S. gallon) tank made from one-piece seamless polyethylene construction with 125-mm (5") fill/access opening, 1-1/2" FIP inlets on the top and the side, 1-1/2" FIP side outlet, and 1-1/2" FIP top vent. Comes with 18 kg (40 lbs) of Axiom's Liphter neutralization media.