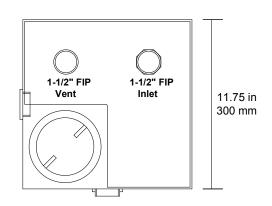

#### **SPECIFICATION**

The condensate neutralization tank shall be AXIOM INDUSTRIES LTD. Model NT20-A. System shall include 20 litre (5.3 U.S. gallon) tank made from one-piece seamless polyethylene construction with 125-mm (5") fill/access opening, 1-1/2" FIP inlets on the top and the side, 1-1/2" FIP side outlet, and 1-1/2" FIP top vent. Comes with 18 kg (40 lbs) of Axiom's Liphter neutralization media.

Clearances - Top and Left Side - 12 in 305 mm